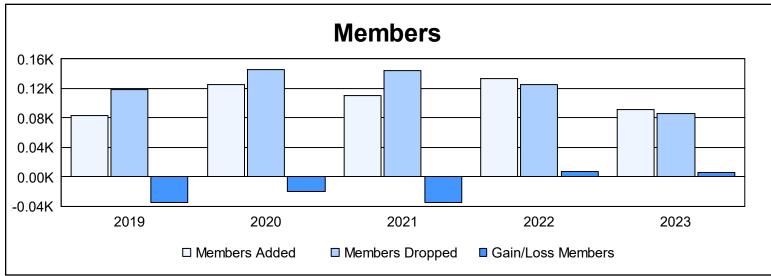

District 5 NE As of June 2023 Cumulative

| Year      | New<br>Clubs | Dropped<br>Clubs | Gain/<br>Loss<br>Clubs | New<br>Members | Charter<br>Members | Reinstate<br>Members | Transfer<br>Members | Total<br>Member<br>Added | Total<br>Members<br>Dropped | Gain/<br>Loss<br>Members |
|-----------|--------------|------------------|------------------------|----------------|--------------------|----------------------|---------------------|--------------------------|-----------------------------|--------------------------|
| 2018-2019 | 0            | 0                | 0                      | 75             | 0                  | 1                    | 7                   | 83                       | 118                         | -35                      |
| 2019-2020 | 1            | 2                | -1                     | 76             | 35                 | 7                    | 8                   | 126                      | 146                         | -20                      |
| 2020-2021 | 1            | 1                | 0                      | 65             | 32                 | 6                    | 7                   | 110                      | 145                         | -35                      |
| 2021-2022 | 0            | 0                | 0                      | 123            | 0                  | 3                    | 7                   | 133                      | 126                         | 7                        |
| 2022-2023 | 0            | 1                | -1                     | 81             | 2                  | 5                    | 4                   | 92                       | 86                          | 6                        |
| Average   | 0            | 1                | 0                      | 84             | 14                 | 4                    | 7                   | 109                      | 124                         | -15                      |